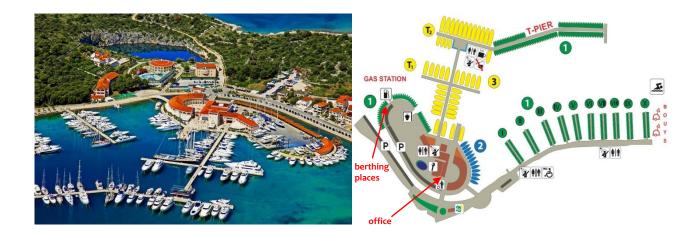

The berthing places of Atoll Comfort Sailing are located directly on the left side of the gas station. The office is just directly straight ahead in the front of the building after crossing the bridge.

Gas station: Marina Frapa has its own gas station. So you can tank your yacht before returning directly in the Marina.

**Restaurants:** In the Marina there are several restaurants and bars. Only a few minutes away you can walk along the promenade of wonderful Rogoznica with a lot of restaurants which will invite you to stay and have an extraordinary dinner.