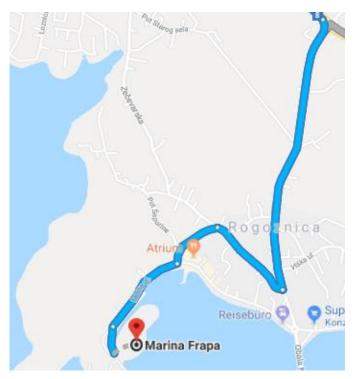

### meeting point

**Marina Frapa** Uvala Soline 1 22203 Rogoznica Croatia

Marina Frapa is located in the middle of the croatian cost between the cities Šibenik and Split. In the heart of the wonderful village Rogoznica, nestled in the bay of Solin, the unique Marina Frapa is located. In the Marina Areal you can find hotels, swimming pools a night club as well as a wide sport center. The specialty of Marina Frapa and its high standard and comfort were decorated with several awards. Until now 14 awards have been given to the Marina to docore it as the best Marina of Croatia. An unforgettable start in your holidays is to be bound to occure when you will arrive in the Marina.

**arrival by car**: You can travel to Marina Frapa also by car. From Zagreb there are only 370 km left. Coming from Zagreb follow the motorway E65 until the exit 22 Šibenik. Drive in direction Šibenik/Knin/Drniš/Primošten. Follow the course of the road D 33 for about 6 km. Then follow street D8 in direction Rogoznica/Šibenik Centar/D8. After about 30 km turn right to Rogoznica. Then only follow the road signposts for a few hundred meters to Marina Frapa.